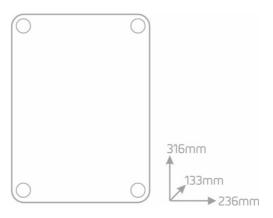

#### Installation

The CENTRALSEC comes in its own box and can be flush-mounted as well as just fixed to the wall.

The central provides an isolated security BUS for connecting keyboards and expander units. It also supplies continuous power and switched 12 V for the detectors.