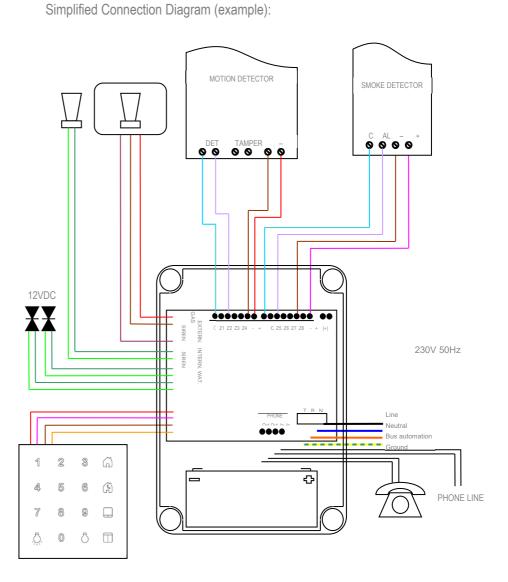

#### Description

The CENTRALSEC is a security central for 8 zones with telephone dialler to a landline (PSTN). The number of zones can be increased by using up to 8 expansion units distributed through the building, each one with 4 zones with total of 40 zones.

The central is connected to the home automation BUS allowing interaction between the two systems

It is indicated for use in buildings where intrusion detection and 24 hour security are desired, with or without integration with automation.

#### **Applications**

Property protection against intrusion, water flooding, smoke, fire and gas leaks. Integration of security with automation ONLY.

The zones are configurable via a PC software application connected to the central via RS232 or by the keypad.

The telephone dialler allows connection to 24 hour call centres by contact ID and/or to persons, reporting in this case pre-recorded messages and allowing user control via the telephone keys. Each user action is responded by a voice message that informs the performed action.

#### Installation

The CENTRALSEC comes in its own box and can be flush-mounted as well as just fixed to the wall.

The central provides an isolated security BUS for connecting keyboards and expander units. It also supplies continuous power and switched 12 V for the detectors.