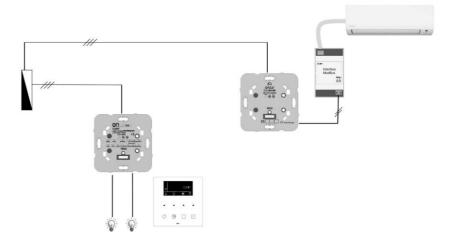

Application Note

Installation example 3: Only A/C control with keypad fitted remotely on a C- xOUT actuator (version 4.x)

Installation example 4: A/C + underfloor Heating control with keypad fitted remotely on a C-xOUT actuator (version 4.x)