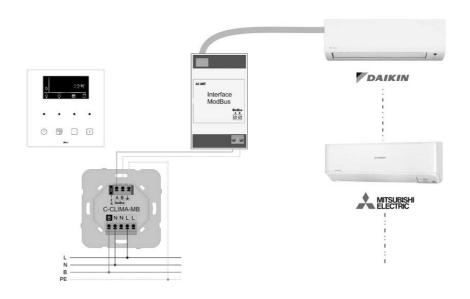

Subject to change without notice

Application Note

Installation example 1: Only A/C control with keypad fitted directly on C- CLIMA-MB

In Wall

# C-CLIMA-MB

Flush mount wall module with Modbus RTU serial RS485 interface for Air Conditioners control.

Topology: Single Master / single Slave.

Installation example 2: A/C + Underfloor Heating control with keypad fitted directly on C-CLIMA-MB