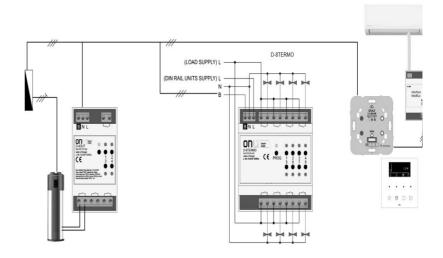

# C-CLIMA-MB

Flush mount wall module with Modbus RTU serial RS485 interface for Air Conditioners control.

Topology: Single Master / single Slave.

Installation example 2: A/C + Underfloor Heating control with keypad fitted directly on C-CLIMA-MB