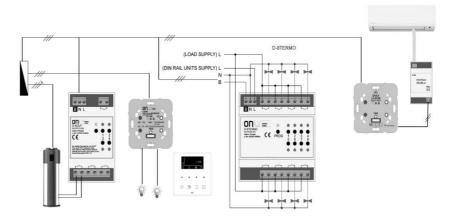

Application Note

Installation example 3: Only A/C control with keypad fitted remotely on a C- xOUT actuator (version 4.x)

Installation example 4: A/C + underfloor Heating control with keypad fitted remotely on a C-xOUT actuator (version 4.x)