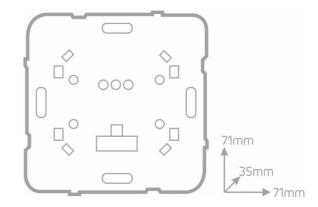

#### Installation

The C-CLIMA4\_ is mounted in a deep flush-mounting box (60 mm), where the OT-CLIMA\_ touch panel will be attached.