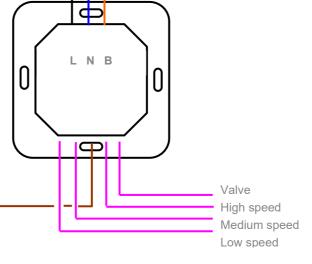

#### Installation

The C-CLIMA4\_ is mounted in a deep flush-mounting box (60 mm), where the OT-CLIMA\_ touch panel will be attached.

Common <250V~ typical L (phase)

Technical Details

MAX 5A

Ŵ

Danger - Electric Shock Risk! Switch off the power before any intervention. Handling by qualified and authorized persons only.

Enancer Electrónica, Lda Rua Max Grundig, 9 4705-820 Braga Portugal Tel: +351 253 221 484 info@only-smartbuildings.com Subject to change without notice