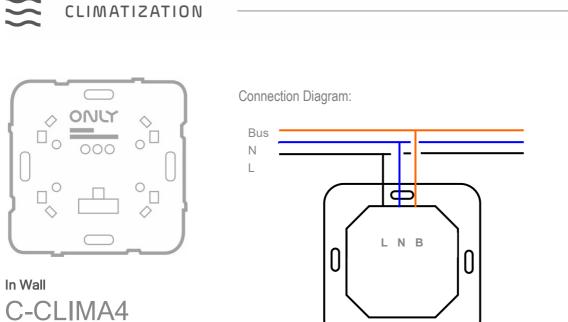

#### Installation

The C-CLIMA4\_ is mounted in a deep flush-mounting box (60 mm), where the OT-CLIMA\_ touch panel will be attached.

Note:

It is necessary the touch panel OT-CLIMA\_ to operate the climatization command.

**Danger - Electric Shock Risk!** Switch off the power before any intervention. Handling by gualified and authorized persons only.

Common <250V~ typical L (phase)

Technical Details

MAX 5A

Ŵ

Danger - Electric Shock Risk! Switch off the power before any intervention. Handling by qualified and authorized persons only.

Enancer Electrónica, Lda Rua Max Grundig, 9 4705-820 Braga Portugal Tel: +351 253 221 484 info@only-smartbuildings.com Subject to change without notice