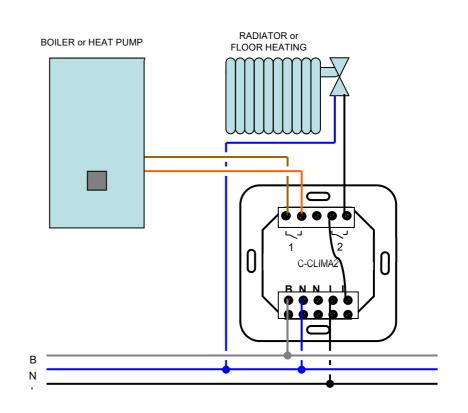

Technical Details

In Wall C-CLIMA2

2 outputs programmable thermostat for keypad with display

Installation Scheme:

Danger - Electric Shock Risk! Switch off the power before any intervention. Handling by qualified and authorized persons only.

Enancer Electrónica, Lda Rua Max Grundig, 9 4705-820 Braga Portugal Tel: +351 253 221 484 info@only-smartbuildings.com Note: The solenoid can be low voltage or 230V~. The maximum current in the relays is 5 amps.