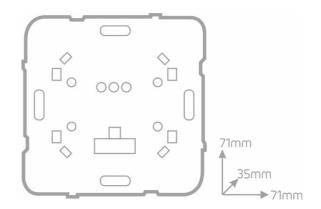

## Installation

The C-CLIMA2 is mounted in a deep flush-mounting box (60 mm), where the OT-CLIMA\_ touch panel will be attached.