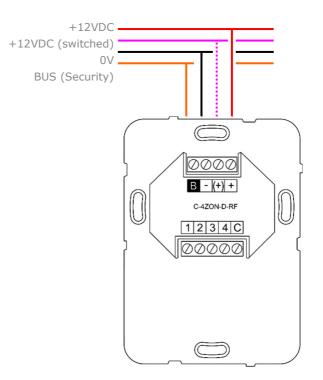

Technical Details

Connection Diagram:

The module has to be connected to the security BUS distributed by CENTRALSEC.

<u>Note</u>: The connection of the (+12V) switched supply is optional. This supply is switched off by CENTRALSEC during the exit delay time in order to promote the restart/reset of detectors with trigger latching (glass break detectors for example).

# Factory default pre-configurations

- Zone 1: Interior intrusion immediate
- Zone 2: Interior intrusion delayed
- Zone 3: Peripheral intrusion immediate
- Zone 4: Peripheral intrusion delayed
  - +: Common signal for the detectors trigger contacts