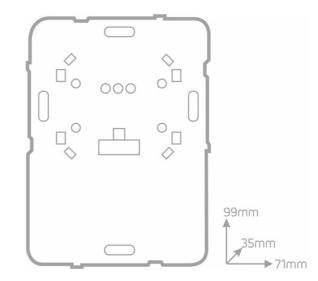

# Installation

The C-4ZON-D-RF is mounted in a deep flush-mounting box (60 mm), where the OT-16SD\_ touch panel will be attached.