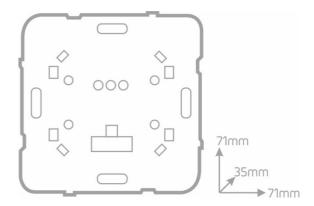

#### Installation

The C-1SHU is mounted in a deep flush-mounting box (60 mm), where the OT-\_S touch panel will be attached.