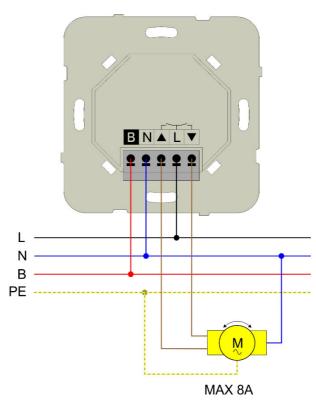

## Connection Diagram:

Danger - Electric Shock Risk! Switch off the power before any intervention.

Handling by qualified and authorized persons only.

Subject to change without notice