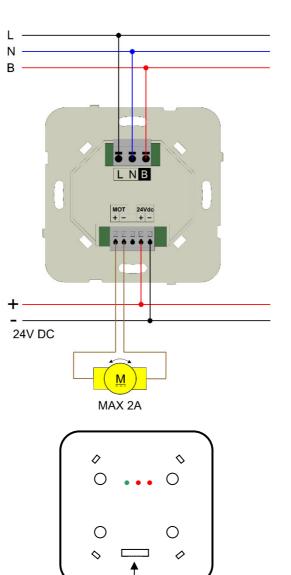

Connection Diagram:

H

Danger - Electric Shock Risk! Switch off the power before any intervention. Handling by qualified and authorized persons only.

Enancer Electrónica, Lda Rua Max Grundig, 9 4705-820 Braga Portugal Tel: +351 253 221 484 info@only-smartbuildings.com Subject to change without notice

# Description

The C-1SHU-DC is a 24 VDC shutter actuator that can receive any touch panel OT-\_S\_. The C-1SHU-DC is equipped with 4 non-latching relays in H-bridge configuration allowing the control of DC-motors by polarity inversion.

It requires an external 24 VDC power supply for the motor.

#### Features

5 A relay outputs Local operation even without BUS connection Status indication by LED

WAGO push-wire terminal connections with derivation

Open and close time independently configured

Various positions for different scenarios can be stored