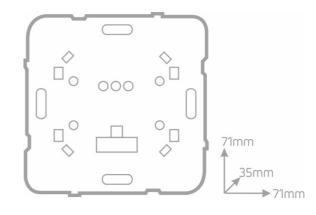

#### Installation

The C-1SHU-DC is mounted in a deep flush-mounting box (60 mm), where the OT-S touch panel will be attached.