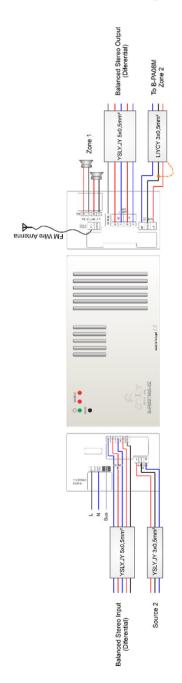

### Multi-room

To distribute an audio signal between several rooms, you need a B-FMBT08S-C at the origin of the distribution chain in a point-topoint cascade. The audio signal distributed is the same as the source selected on the B-FMBT08S-C at the beginning of the chain. The remaining modules will be B-FMBT08-2Z. For greater noise immunity, the distributed signal is of balanced type.

Auxiliary input for audio line level originated from equipment like Hi-Fi, TV or PC

FM wire antenna. The GND must be used to connect the coaxial cable shield if the wire antenna is extended to another location. The antenna should be placed away from possible noise sources such as fluorescent, halogen or LED lamps, power supplies, fans, motors, as they can interfere with FM reception and affect sound quality.

Balanced audio output for the multi-room distribution Audio output for sound zone 2, with DC offset to connect ONLY B-PA08M or B-PA04S amplifiers, up to a max. of 3x amplifiers per L/R channel.

Amplified stereo audio output for 8 ohm speakers, sound zone 1