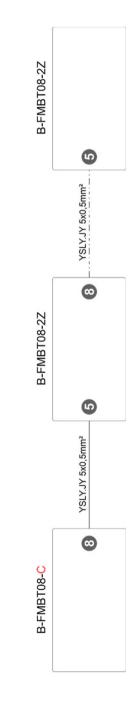

### Multi-room

To distribute an audio signal between several rooms, you need a B-FMBT08S-C at the origin of the distribution chain in a point-topoint cascade. The audio signal distributed is the same as the source selected on the B-FMBT08S-C at the beginning of the chain. The remaining modules will be B-FMBT08-2Z. For greater noise immunity, the distributed signal is of balanced type.