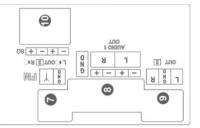

### Indications/Connections

4

5

6

7

10

Power/Standby indication: Standby = Flashing LED, ON = Fixed LED

Selected sound source: ● O FM, O ● Bluetooth, ● AUDIO-IN 1 or 2

PROG button for the pairing with an OT-MF automation multifunction panel

Power supply 110-230VAC/50-60Hz (L/N) and connection to the automation BUS (B)

Auxiliary input for balanced audio used in mutli-room distribution

Auxiliary input for audio line level originated from equipment like Hi-Fi, TV or PC

FM wire antenna. The GND must be used to connect the coaxial cable shield if the wire antenna is extended to another location. The antenna should be placed away from possible noise sources such as fluorescent, halogen or LED lamps, power supplies, fans, motors, as they can interfere with FM reception and affect sound quality.

Balanced audio output for the multi-room distribution Audio output for sound zone 2, with DC offset to connect ONLY B-PA08M or B-PA04S amplifiers, up to a max. of 3x amplifiers per L/R channel.

Amplified stereo audio output for 8 ohm speakers, sound zone 1