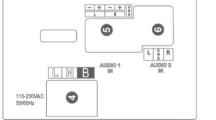

PROG button for the pairing with an OT-MF automation multifunction panel

Power supply 110-230VAC/50-60Hz (L/N) and connection to the automation BUS (B)

Auxiliary input for balanced audio used in mutli-room distribution

Auxiliary input for audio line level originated from equipment like Hi-Fi, TV or PC

FM wire antenna. The GND must be used to connect the coaxial cable shield if the wire antenna is extended to another location. The antenna should be placed away from possible noise sources such as fluorescent, halogen or LED lamps, power supplies, fans, motors, as they can interfere with FM reception and affect sound quality.

Balanced audio output for the multi-room distribution Audio output for sound zone 2, with DC offset to connect ONLY B-PA08M or B-PA04S amplifiers, up to a max. of 3x amplifiers per L/R channel.

Amplified stereo audio output for 8 ohm speakers, sound zone 1